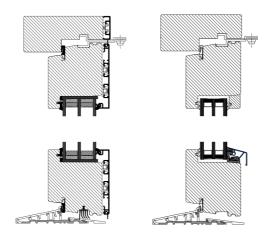

### SCANDINAVIAN SLIMLINE

**TIMBER-ALUMINIUM** 

Outward opening timber windows with aluminium cladding.

Timber-aluminium windows combine the best of both worlds to deliver exceptional performance. The exterior aluminum layer provides excellent protection against harsh climates, while the interior wood frame brings a warm and inviting ambiance and its natural aesthetic appeal.

At ARKA lux, we utilize advanced manufacturing techniques to craft timber-aluminium windows that perfectly balance durability, functionality, and aesthetics. The high-quality crosslaminated pine used in our products ensures superior performance and longevity.

### HORIZON EDGE LINE

TIMBER-ALUMINIUM

Inward opening timber windows with aluminium cladding.

The Horzion Edge line feature a strong square-edge design and combine the warmth of wood inside with durable aluminum protection outside. This system can accommodate large openings up to 2.8m high and 1.3m wide, offering expansive views and enhancing natural light.