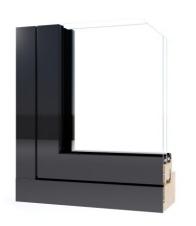

## STRUCTURAL SLIMLINE

**TIMBER-GLASS** 

Outward opening timber windows with aluminium cladding and structural glazing.

The Structural SLIMLINE system redefines elegance and functionality with its outward opening design and sleek, all-glass exterior. This innovative system creates a seamless, modern look that maximizes natural light and offers a luxurious, glass finish.

The glass exterior enhances the visual appeal and provides excellent protection against harsh weather conditions, including coastal environments.

For an individualized design, the wood can be painted in any RAL or NCS color, or lacquered, with variations of wood available.

The combination of wood on the inside and glass on the outside offers a distinctive and visually appealing contrast. This design not only enhances the aesthetic appeal of your spaces but also provides a warm and inviting atmosphere indoors while presenting a sleek and modern appearance from the outside.

The Structural SLIMLINE system delivers both stunning looks and exceptional performance.

SLIM FRAMES 70X115 (TOTAL 126MM WITH ALU CLADDING)

SEASIDE COATING FOR ALUMINIUM CLADDING

INDIVIDUAL DESIGN

U-VALUE 0.77 W/M²K