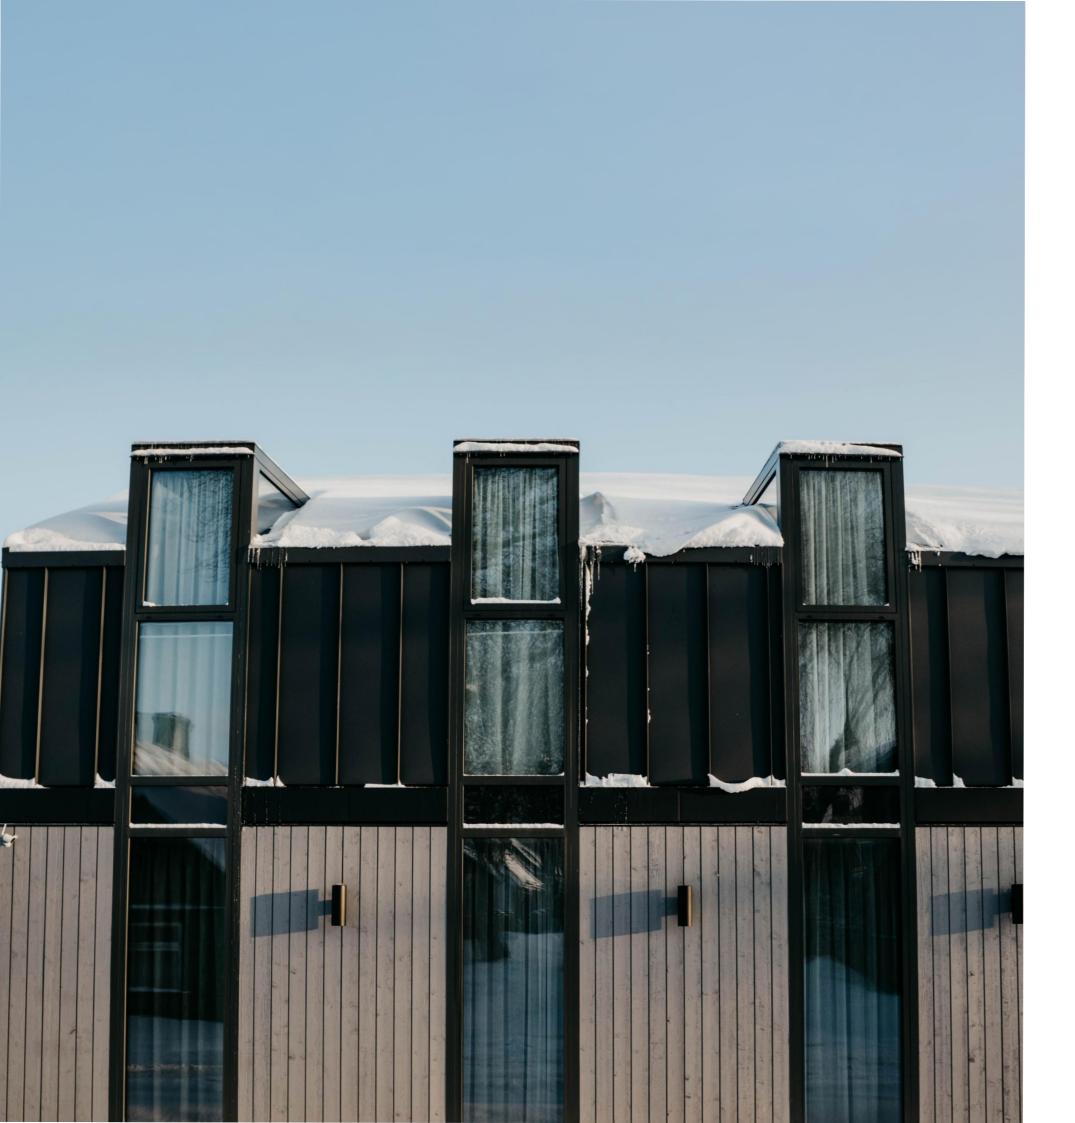

### "Nidas street"

Project in Liepāja.

This unique timber-aluminum façade spans two floors and includes custom-designed roof skylights. From site measurements to design, engineering, production, delivery, and installation, we managed every aspect of the project.