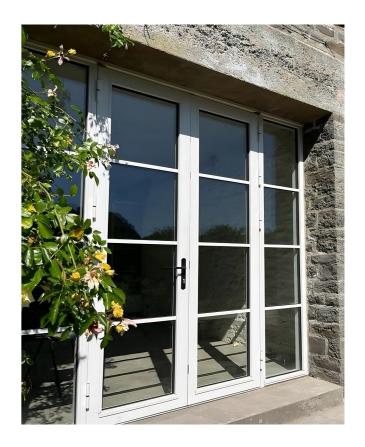

### "Chapel House"

Historic design timber windows and doors for a project in Wales, UK.

The aim of the design was to blend seamlessly with the historic architecture, so we equipped our windows with specially designed hardware elements. The unique appearance is enhanced by the wooden texture, highlighting its natural elegance.

The project features beautifully curved elements, folding doors, windows, entrance doors and much more.

Scandinavian SLIMLINE | Timber

Bespoke window and facade solutions SIA "ARKA lux" Veca ostmala 10, Liepaja, Latvia. info@arkalux.lv www.arkalux.lv