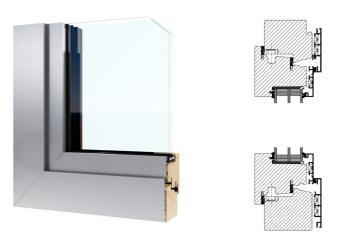

### SCANDINAVIAN SLIMLINE

**TIMBER-ALUMINIUM** 

Outward opening timber windows with aluminium cladding.

Timber-aluminium windows combine the best of both worlds to deliver exceptional performance. The exterior aluminum layer provides excellent protection against harsh climates, while the interior wood frame brings a warm and inviting ambiance and its natural aesthetic appeal.

Outward opening windows feature slimmer profiles, maximizing natural light penetration into living spaces. They are ideal for various projects, as they do not intrude into living spaces when opened. This design allows for placing various items on your inner window sill without worrying about them when opening the window.

At ARKA lux, we utilize advanced manufacturing techniques to craft timber-aluminium windows that perfectly balance durability, functionality, and aesthetics. The high-quality crosslaminated pine used in our products ensures superior performance and longevity.

For an individualized design, the wood can be painted in any RAL or NCS color, or lacquered, with variations of wood available.

This system stands out for its incredibly slim profiles and square-edge design. This modern aesthetic not only enhances the visual appeal but also maximizes natural light, adding a sleek and elegant touch.

SLIM FRAMES 52X115 (TOTAL 126MM WITH ALU CLADDING)

| SEASIDE COATING FOR ALUMINIUM CLADDING        |
|-----------------------------------------------|
| INDIVIDUAL DESIGN                             |
| U-VALUE 0.77 W/M²K                            |
| WEATHER TIGHTNESS 1200PA WATER RESISTANCE     |
| WIND LOADS UP TO 3000PA (72M/S WIND SPEED)    |
| HIGHEST QUALITY FINGER-JOINTED LAMINATED PINE |