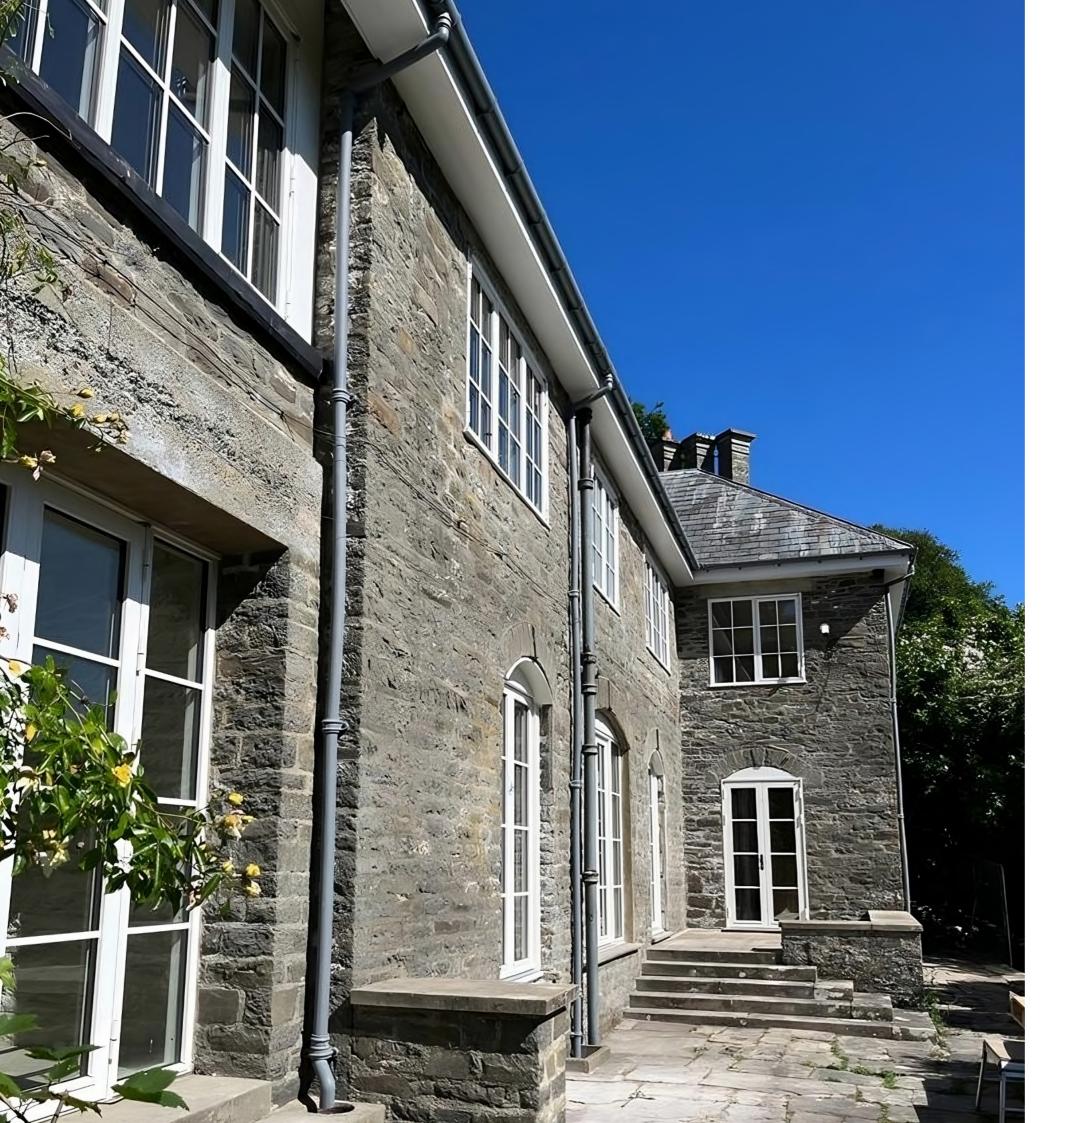

### "Chapel House"

Historic design timber windows and doors for a project in Wales, UK.

The aim of the design was to blend seamlessly with the historic architecture, so we equipped our windows with specially designed hardware elements. The unique appearance is enhanced by the wooden texture, highlighting its natural elegance.

The project features beautifully curved elements, folding doors, windows, entrance doors and much more.

Scandinavian SLIMLINE | Timber

Bespoke window and facade solutions SIA "ARKA lux" Veca ostmala 10, Liepaja, Latvia. info@arkalux.lv www.arkalux.lv