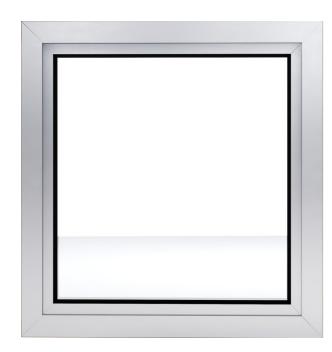

### HORIZON EDGE LINE

TIMBER-ALUMINIUM

Inward opening timber windows with aluminium cladding.

The Horzion Edge line feature a strong square-edge design and combine the warmth of wood inside with durable aluminum protection outside. This system can accommodate large openings up to 2.8m high and 1.3m wide, offering expansive views and enhancing natural light.

Their inward opening design ensures practicality and ease of use, making them suitable for traditional and modern settings alike. This combination of aesthetics and functionality makes them an ideal choice for various architectural styles and projects.

This system stands out with its square-edge design and traditional inward-opening style, making it suitable for a wide range of projects. It offers the possibility of large openings, ensuring practicality alongside its aesthetic appeal.

For an individualized design, the wood can be painted in any RAL or NCS color, or lacquered, with variations of wood available.

SLIM FRAMES 75X85 (TOTAL 101MM WITH ALU CLADDING)

| SEASIDE COATING FOR ALUMINIUM CLADDING        |
|-----------------------------------------------|
| INDIVIDUAL DESIGN                             |
| U-VALUE 0.8 W/M <sup>2</sup> K                |
| WEATHER TIGHTNESS 1600PA WATER RESISTANCE     |
| WIND LOADS UP TO 3000PA (72M/S WIND SPEED)    |
| HIGHEST QUALITY FINGER-JOINTED LAMINATED PINE |