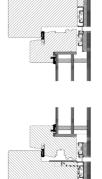

### SCANDINAVIAN SLIMLINE

**TIMBER-ALUMINIUM** 

Outward opening timber windows with aluminium cladding.

Timber-aluminium windows combine the best of both worlds to deliver exceptional performance. The exterior aluminum layer provides excellent protection against harsh climates, while the interior wood frame brings a warm and inviting ambiance and its natural aesthetic appeal.

Outward opening windows feature slimmer profiles, maximizing natural light penetration into living spaces. They are ideal for various projects, as they do not intrude into living spaces when opened. This design allows for placing various items on your inner window sill without worrying about them when opening the window.

At ARKA lux, we utilize advanced manufacturing techniques to craft timber-aluminium windows that perfectly balance durability, functionality, and aesthetics. The high-quality crosslaminated pine used in our products ensures superior performance and longevity.

For an individualized design, the wood can be painted in any RAL or NCS color, or lacquered, with variations of wood available.

This system stands out for its incredibly slim profiles and square-edge design. This modern aesthetic not only enhances the visual appeal but also maximizes natural light, adding a sleek and elegant touch.

SLIM FRAMES 52X115 (TOTAL 126MM WITH ALU CLADDING)

| SEASIDE COATING FOR ALUMINIUM CLADDING        |
|-----------------------------------------------|
| INDIVIDUAL DESIGN                             |
| U-VALUE 0.77 W/M²K                            |
| WEATHER TIGHTNESS 1200PA WATER RESISTANCE     |
| WIND LOADS UP TO 3000PA (72M/S WIND SPEED)    |
| HIGHEST QUALITY FINGER-JOINTED LAMINATED PINE |