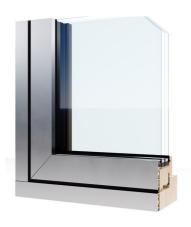

## STRUCTURAL SLIMLINE

**TIMBER-GLASS** 

Outward opening timber windows with aluminium cladding and structural glazing.

The Structural SLIMLINE system redefines elegance and functionality with its outward opening design and sleek, all-glass exterior. This innovative system creates a seamless, modern look that maximizes natural light and offers a luxurious, glass finish.

The glass exterior enhances the visual appeal and provides excellent protection against harsh weather conditions, including coastal environments.

For an individualized design, the wood can be painted in any RAL or NCS color, or lacquered, with variations of wood available.

The combination of wood on the inside and glass on the outside offers a distinctive and visually appealing contrast. This design not only enhances the aesthetic appeal of your spaces but also provides a warm and inviting atmosphere indoors while presenting a sleek and modern appearance from the outside.