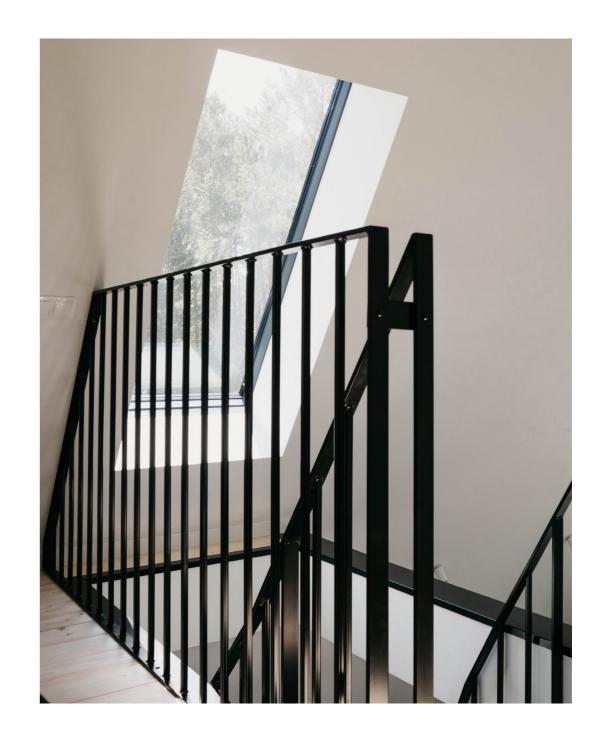

### PANORAMA SKYLIGHTS

**TIMBER-GLASS** 

Timber skylights with structural glazing.

Our roof windows are designed to bring exceptional quality and elegance to your space.

Crafted with precision, these timber windows feature structural glass on the exterior, creating a sleek, all-glass finish that enhances any design. Our roof windows are customizable to fit your specific needs. Designed for modern living, our roof windows feature slim profiles that maximize the glazing area, ensuring unobstructed views and a clean, minimalist appearance. The exterior structural glass not only adds to the sleek design but also provides excellent durability and weather resistance, making our roof windows a reliable choice for any climate.