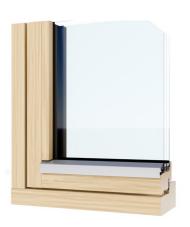

### SCANDINAVIAN SLIMLINE

**TIMBER-ALUMINIUM** 

Outward opening timber windows with aluminium cladding.

Timber-aluminium windows combine the best of both worlds to deliver exceptional performance. The exterior aluminum layer provides excellent protection against harsh climates, while the interior wood frame brings a warm and inviting ambiance and its natural aesthetic appeal.

At ARKA lux, we utilize advanced manufacturing techniques to craft timber-aluminium windows that perfectly balance durability, functionality, and aesthetics. The high-quality crosslaminated pine used in our products ensures superior performance and longevity.

For an individualized design, the wood can be painted in any RAL or NCS color, or lacquered, with variations of wood available.

This system stands out for its incredibly slim profiles and square-edge design. This modern aesthetic not only enhances the visual appeal but also maximizes natural light, adding a sleek and elegant touch.