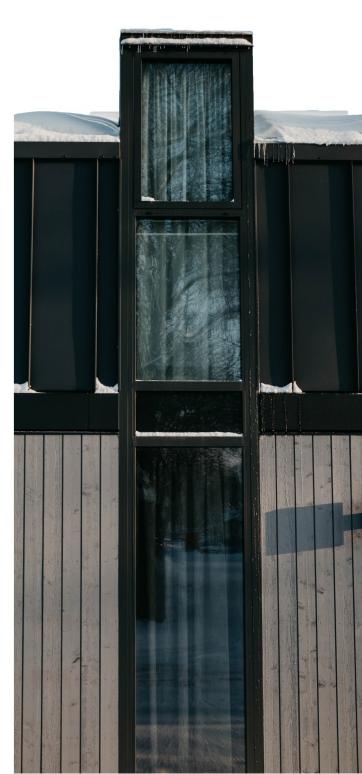

### "West House"

The holiday home "West House" is located in Bernati, near Liepaja, right next to the Baltic Sea and surrounded by a pine forest.

This projectt features large windows designed to bring the stunning natural surroundings into every room. Skylights with an all-glass exterior fill the interior with natural light. To ensure comfort throughout the day, sun protection glazing has been thoughtfully integrated.

Each element was individually designed to perfection.

Scandinavian SLIMLINE | Timber-Aluminium