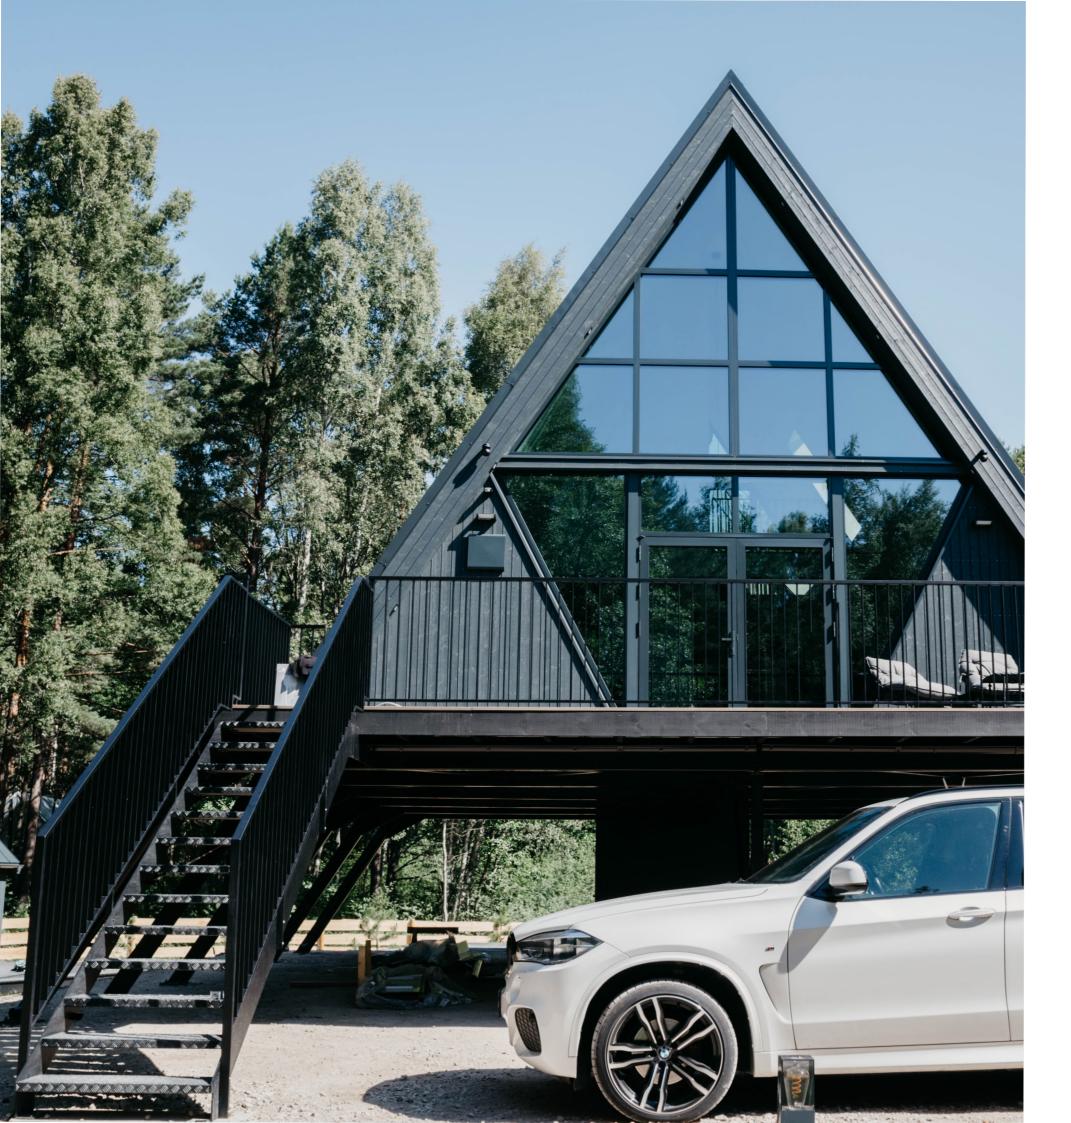

### "West House"

The holiday home "West House" is located in Bernati, near Liepaja, right next to the Baltic Sea and surrounded by a pine forest.

This projectt features large windows designed to bring the stunning natural surroundings into every room. Skylights with an all-glass exterior fill the interior with natural light. To ensure comfort throughout the day, sun protection glazing has been thoughtfully integrated.

Each element was individually designed to perfection.

Scandinavian SLIMLINE | Timber-Aluminium