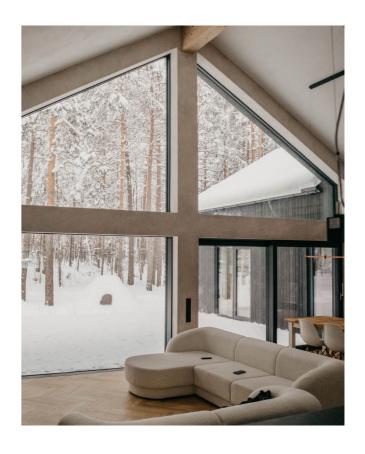

### "West House"

The holiday home "West House" is located in Bernati, near Liepaja, right next to the Baltic Sea and surrounded by a pine forest.

This projectt features large windows designed to bring the stunning natural surroundings into every room. Skylights with an all-glass exterior fill the interior with natural light. To ensure comfort throughout the day, sun protection glazing has been thoughtfully integrated.

Each element was individually designed to perfection.

Scandinavian SLIMLINE | Timber-Aluminium