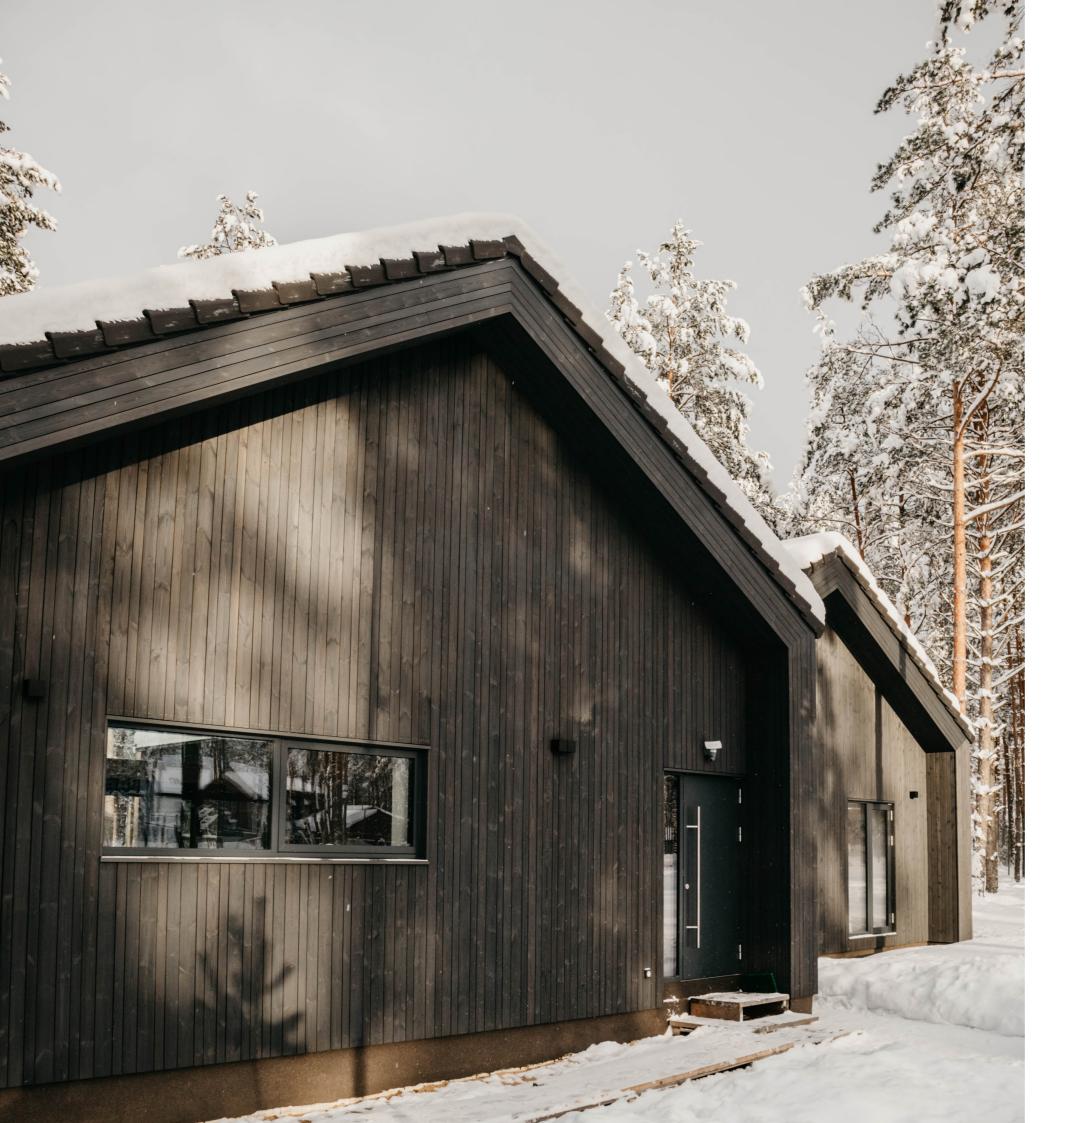

### "West House"

The holiday home "West House" is located in Bernati, near Liepaja, right next to the Baltic Sea and surrounded by a pine forest.

This projectt features large windows designed to bring the stunning natural surroundings into every room. Skylights with an all-glass exterior fill the interior with natural light. To ensure comfort throughout the day, sun protection glazing has been thoughtfully integrated.

Each element was individually designed to perfection.

Scandinavian SLIMLINE | Timber-Aluminium