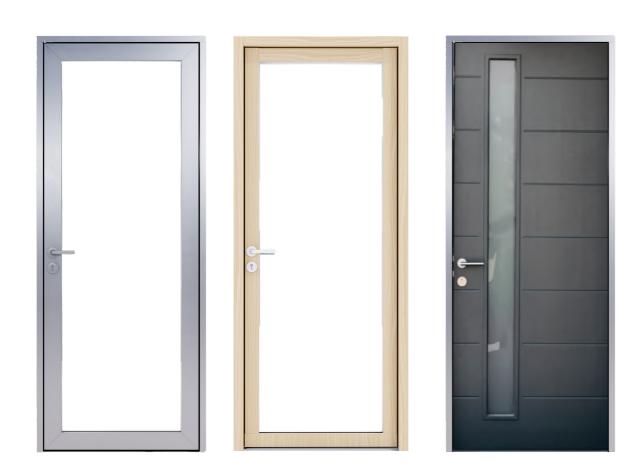

## ENTRANCE DOORS

TIMBER-ALUMINIUM AND TIMBER

Inward and outward opening timber or timber-aluminium entrance doors.

We believe that doors are the most important part of any home. With endless variations available, we are confident that we can provide you with precisely what you desire, tailored to your unique preferences and requirements. Our doors can be fully customized in every aspect, from the door design to the handles, locks, and thresholds.

All doors come standard with stainless steel handles, anodized and adjustable hinges. Our doors are pre-installed on a test stand before delivery, and all necessary adjustments are made, leaving only the installation of the door on-site!

Our commitment to quality and attention to detail ensures that every door we create is a masterpiece, combining functionality with aesthetics. Trust us to deliver doors that are not only beautiful but also durable and secure, adding unmatched value to your home.

SLIM FRAMES 52X115

25MM ALUMINIUM-COMPOSITE THRESHOLD

INDIVIDUAL DESIGN

STAINLESS STEEL HANDLES

ANODIZED, ADJUSTABLE HINGES

INSTALLATION READY

3-POINT LOCK

- 18 -