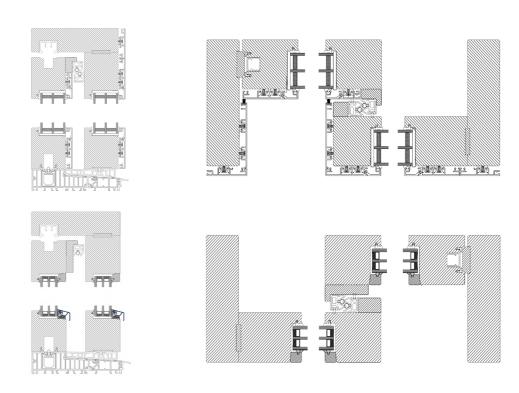

### HORIZON EDGE LINE

TIMBER-ALUMINIUM

Inward opening timber windows with aluminium cladding.

The Horzion Edge line feature a strong square-edge design and combine the warmth of wood inside with durable aluminum protection outside. This system can accommodate large openings up to 2.8m high and 1.3m wide, offering expansive views and enhancing natural light.

Their inward opening design ensures practicality and ease of use, making them suitable for traditional and modern settings alike. This combination of aesthetics and functionality makes them an ideal choice for various architectural styles and projects.

This system stands out with its square-edge design and traditional inward-opening style, making it suitable for a wide range of projects. It offers the possibility of large openings, ensuring practicality alongside its aesthetic appeal.

For an individualized design, the wood can be painted in any RAL or NCS color, or lacquered, with variations of wood available.

SLIM FRAMES 75X85 (TOTAL 101MM WITH ALU CLADDING)

| SEASIDE COATING FOR ALUMINIUM CLADDING        |
|-----------------------------------------------|
| INDIVIDUAL DESIGN                             |
| U-VALUE 0.8 W/M <sup>2</sup> K                |
| WEATHER TIGHTNESS 1600PA WATER RESISTANCE     |
| WIND LOADS UP TO 3000PA (72M/S WIND SPEED)    |
| HIGHEST QUALITY FINGER-JOINTED LAMINATED PINE |