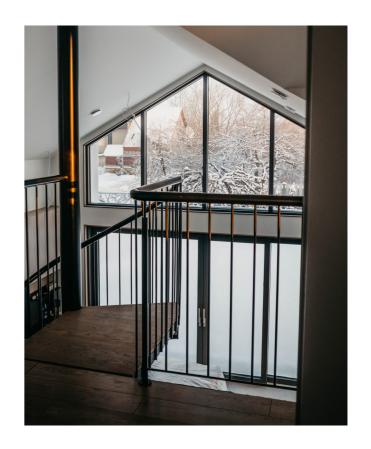

### "West House"

The holiday home "West House" is located in Bernati, near Liepaja, right next to the Baltic Sea and surrounded by a pine forest.

This projectt features large windows designed to bring the stunning natural surroundings into every room. Skylights with an all-glass exterior fill the interior with natural light. To ensure comfort throughout the day, sun protection glazing has been thoughtfully integrated.

Each element was individually designed to perfection.

Scandinavian SLIMLINE | Timber-Aluminium