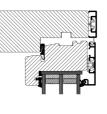

### SCANDINAVIAN SLIMLINE

**TIMBER-ALUMINIUM** 

Outward opening timber windows with aluminium cladding.

Timber-aluminium windows combine the best of both worlds to deliver exceptional performance. The exterior aluminum layer provides excellent protection against harsh climates, while the interior wood frame brings a warm and inviting ambiance and its natural aesthetic appeal.

SLIM FRAMES 52X115 (TOTAL 126MM WITH ALU CLADDING)

| SEASIDE COATING FOR ALUMINIUM CLADDING        |
|-----------------------------------------------|
| INDIVIDUAL DESIGN                             |
| U-VALUE 0.77 W/M²K                            |
| WEATHER TIGHTNESS 1200PA WATER RESISTANCE     |
| WIND LOADS UP TO 3000PA (72M/S WIND SPEED)    |
| HIGHEST QUALITY FINGER-JOINTED LAMINATED PINE |