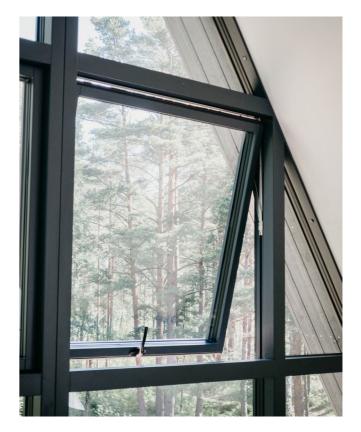

### PANORAMA SKYLIGHTS

**TIMBER-GLASS** 

Timber skylights with structural glazing.

Our roof windows are designed to bring exceptional quality and elegance to your space.

Crafted with precision, these timber windows feature structural glass on the exterior, creating a sleek, all-glass finish that enhances any design. Our roof windows are customizable to fit your specific needs. Designed for modern living, our roof windows feature slim profiles that maximize the glazing area, ensuring unobstructed views and a clean, minimalist appearance. The exterior structural glass not only adds to the sleek design but also provides excellent durability and weather resistance, making our roof windows a reliable choice for any climate.