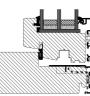

### SCANDINAVIAN SLIMLINE

**TIMBER-ALUMINIUM** 

Outward opening timber windows with aluminium cladding.

Timber-aluminium windows combine the best of both worlds to deliver exceptional performance. The exterior aluminum layer provides excellent protection against harsh climates, while the interior wood frame brings a warm and inviting ambiance and its natural aesthetic appeal.

SLIM FRAMES 52X115 (TOTAL 126MM WITH ALU CLADDING)

| SEASIDE COATING FOR ALUMINIUM CLADDING        |
|-----------------------------------------------|
| INDIVIDUAL DESIGN                             |
| U-VALUE 0.77 W/M²K                            |
| WEATHER TIGHTNESS 1200PA WATER RESISTANCE     |
| WIND LOADS UP TO 3000PA (72M/S WIND SPEED)    |
| HIGHEST QUALITY FINGER-JOINTED LAMINATED PINE |