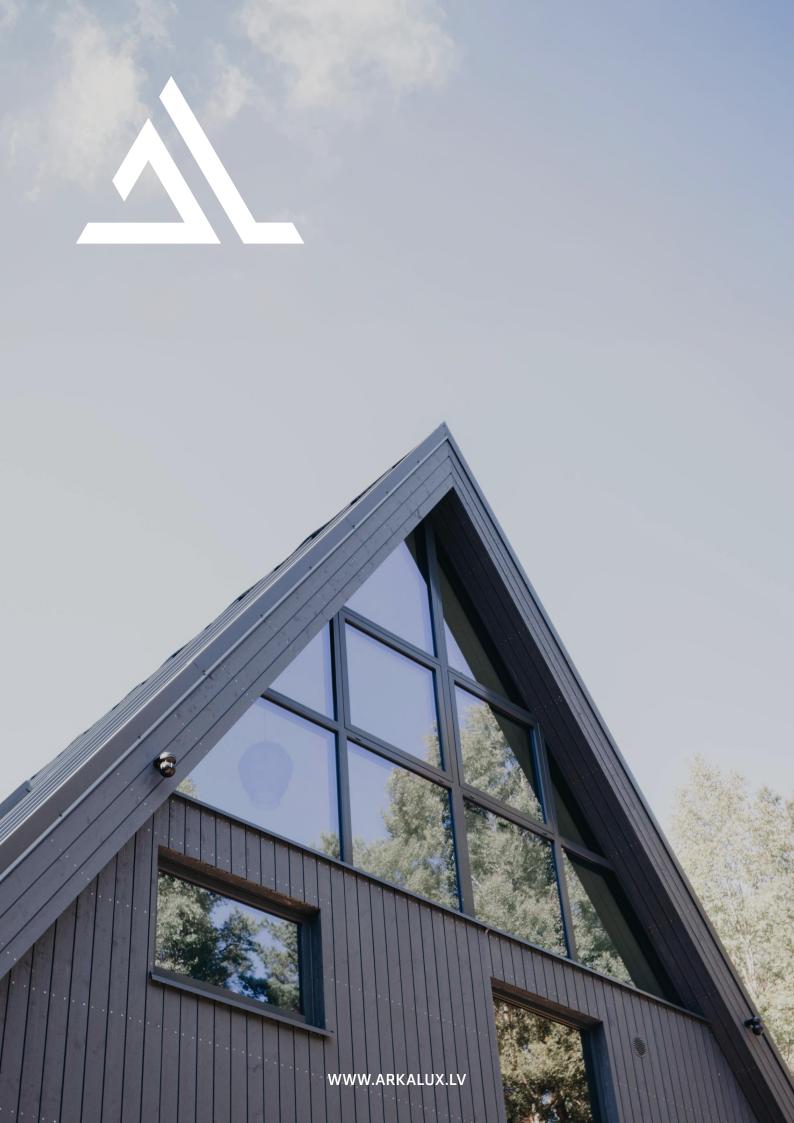

### SCANDINAVIAN SLIMLINE

**TIMBER-ALUMINIUM** 

Outward opening timber windows with aluminium cladding.

Timber-aluminium windows combine the best of both worlds to deliver exceptional performance. The exterior aluminum layer provides excellent protection against harsh climates, while the interior wood frame brings a warm and inviting ambiance and its natural aesthetic appeal.

Outward opening windows feature slimmer profiles, maximizing natural light penetration into living spaces. They are ideal for various projects, as they do not intrude into living spaces when opened. This design allows for placing various items on your inner window sill without worrying about them when opening the window.

At ARKA lux, we utilize advanced manufacturing techniques to craft timber-aluminium windows that perfectly balance durability, functionality, and aesthetics. The high-quality crosslaminated pine used in our products ensures superior performance and longevity.

For an individualized design, the wood can be painted in any RAL or NCS color, or lacquered, with variations of wood available.

This system stands out for its incredibly slim profiles and square-edge design. This modern aesthetic not only enhances the visual appeal but also maximizes natural light, adding a sleek and elegant touch.