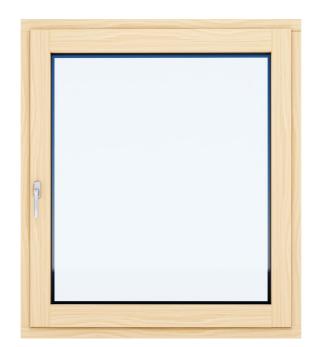

## SCANDINAVIAN SLIMLINE

**TIMBER** 

Outward opening timber windows.

Timber windows are known for their natural beauty. Today, advanced manufacturing technologies enable us to create timber windows that offer exceptional quality, longlasting performance, and resistance to harsh climates.

Outward opening windows feature slimmer profiles, maximizing natural light penetration into living spaces. They are ideal for various projects, as they do not intrude into living spaces when opened. This design allows for placing various items on your inner window sill without worrying about them when opening the window.

At ARKA lux, we utilize advanced manufacturing techniques to craft timber windows that perfectly balance durability, functionality, and aesthetics. The high-quality crosslaminated pine used in our products ensures superior performance and longevity.

For an individualized design, the wood can be painted in any RAL or NCS color, or lacquered, with variations of wood available.

This system stands out for its incredibly slim profiles and square-edge design. This modern aesthetic not only enhances the visual appeal but also maximizes natural light, adding a sleek and elegant touch.

SLIM FRAMES 52X115

INDIVIDUAL DESIGN

U-VALUE 0.88 W/M<sup>2</sup>K

WEATHER TIGHTNESS 1200PA WATER RESISTANCE

WIND LOADS UP TO 3000PA (72M/S WIND SPEED)

HIGHEST QUALITY FINGER-JOINTED LAMINATED PINE

- 9 -